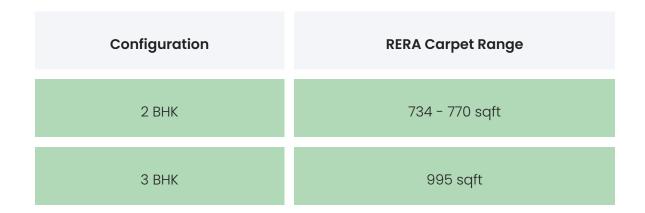

### **BUILDING LAYOUT**

| Tower Name              | Number<br>of Lifts | Total<br>Floors | Flats<br>per<br>Floor | Configurations | Dwelling<br>Units |
|-------------------------|--------------------|-----------------|-----------------------|----------------|-------------------|
| Bhimashankar<br>Heights | 4                  | 18              | 8                     | 2 ВНК,З ВНК    | 144               |
| First Habitable Floor   |                    |                 | 1st Floor             |                |                   |